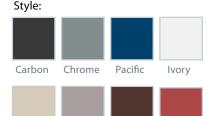

#### Manual control

Choose the hand-operated switch in case you prefer manual control of the height adjustment.

The cushions are available in 11 colours. The durable upholstery is fire-retardant, blood- and urine-resistant and easy to clean and disinfect.

Havana Terracotta

#### Fashion:

Sahara

Marble