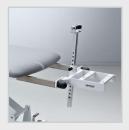

### Detachable fixation frame for the AutoTrac 460

The height adjustable bar allows to vary the pulling direction of the traction unit's cord.

#### Gymna AutoTrac 460

Digital traction unit for continuous, intermittent or harmonic intermittent lumbar and cervical traction therapy. Practical machine with all must-have functionality and rock solid build quality. Supplied with treatment guide.