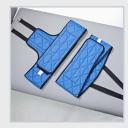

#### Chest-, and hip belt with velcro closing

Chest belt to be fixed to the back section of the couch (straps included), hip belt fixed to the AutoTrac 460.