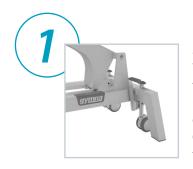

#### Mobile

Your Gymna G2 Traction can be equipped with a set of four pivoting wheels. This enables the couch to be easily moved for use at various locations. It also makes cleaning easy. When the wheel system is in upward position, the Gymna G2 rests firmly on the special Elastolan® anti-slip feet.