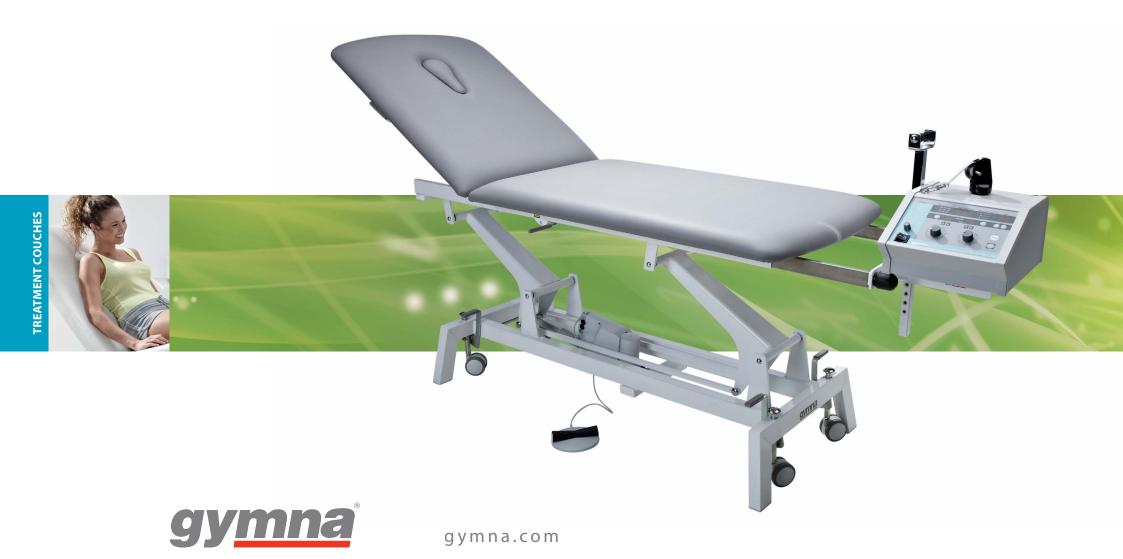

# **Gymna G2 Traction**

# **Gymna G2 Traction**

The Gymna G2 Traction couch has been developped according to our traditional values; an original and no-nonsense design with a 1st class finish and components. G2 Traction is specifically designed for the application of lumbar and cervical traction with the help of a traction machine, such as the Gymna AutoTrac 460.

Gymna G2 Traction guarantees many years of problem-free operation and is the most reliable partner in your practice, day after day.

# Special feature

The large cushion can slide back and forth to eliminate friction between patient and cushion during lumbar traction. The result is a much better controlled traction force, higher efficiency and increased patient comfort.

#### Gymna AutoTrac 460

Digital traction unit for continuous, intermittent or harmonic intermittent lumbar and cervical traction therapy. Practical machine with all must-have functionality and rock solid build quality. Supplied with treatment guide.