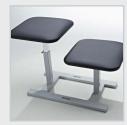

#### Flexion stool

Useful accessory for a more comfortable positioning in flexion.