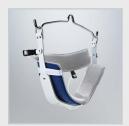

#### Neck harness ("Glisson sling")

Used for the application of cervical traction. Displayed with pads and suspension bar.