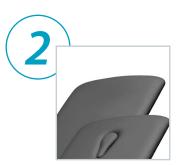

# Special feature

The large cushion can slide back and forth to eliminate friction between patient and cushion during lumbar traction. The result is a much better controlled traction force, higher efficiency and increased patient comfort.

Cushion slid backwards

The large cushion can be easily fixed during patient transfer, or when the couch is used for general activities.