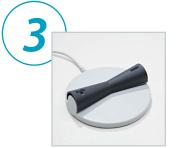

#### Foot control

The couch is height adjustable for easy patient access and comfortable use. The powerful electric motor can be operated by foot control.

#### Easy access switch

The Gymna peripheral switch enables you to adjust the height at all four sides of the couch. The system is cleverly concealed and only requires minimal force to operate. It does not protrude or obstruct anywhere which makes accidental operation impossible (optimal safety).

#### Manual control

Choose the hand-operated switch in case you prefer manual control of the height adjustment.

The cushions are available in 11 colours. The durable upholstery is fire-retardant, blood- and urine-resistant and easy to clean and disinfect.