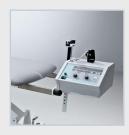

#### Gymna AutoTrac 460

Digital traction unit for continuous, intermittent or harmonic intermittent lumbar and cervical traction therapy. Practical machine with all must-have functionality and rock solid build quality. Supplied with treatment guide.